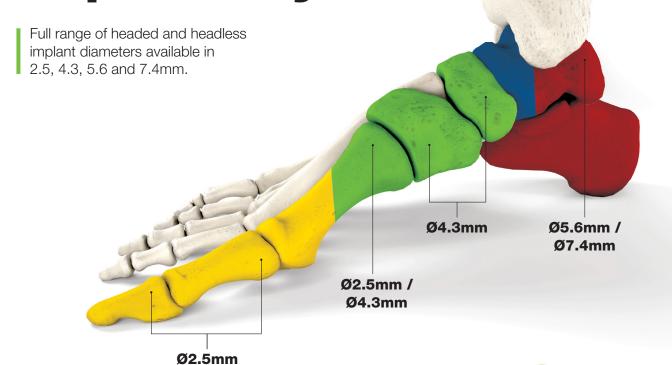

## Largest Screw Cannulation

With the largest cannulation and k-wire diameter per screw size on the market, Creed screws are easily inserted using low torque. The larger k-wire, combined with "Stinger Tip" technology, results in a more precise screw insertion trajectory.

| Headed | Headless | Ø Screw<br>Size | Ø Screw<br>Cannulation | Ø K-wire<br>Size |
|--------|----------|-----------------|------------------------|------------------|
|        |          | Ø2.5mm          | Ø1.4mm                 | Ø1.3mm           |
| 0      |          | Ø4.3mm          | Ø2.15mm                | Ø2.0mm           |
|        |          | Ø5.6mm          | Ø2.9mm                 | Ø2.8mm           |
| 0      |          | Ø7.4mm          | Ø3.3mm                 | Ø3.2mm           |