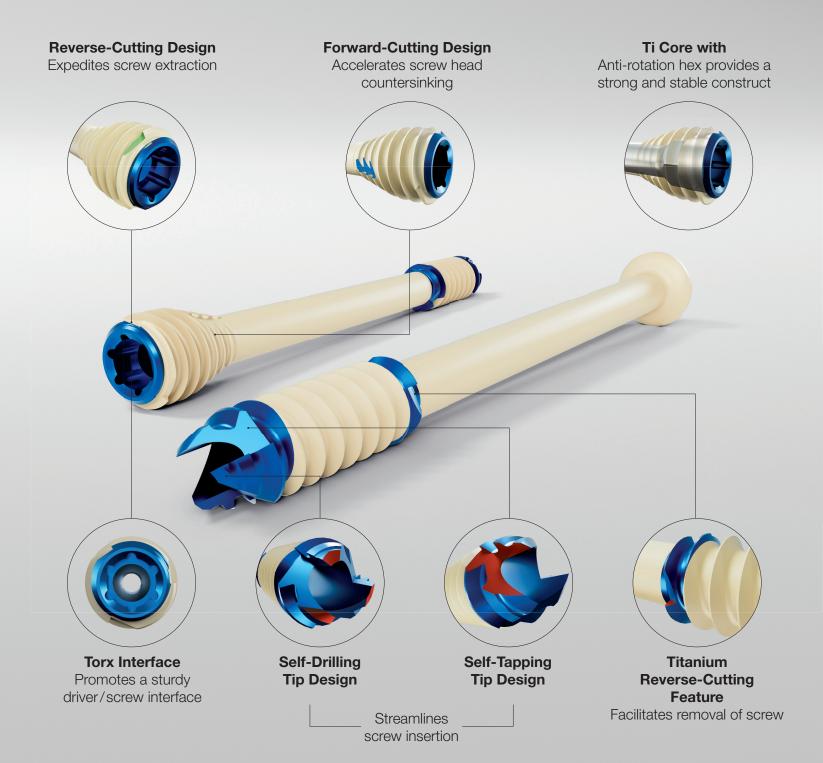

## Largest Screw Cannulation

With the largest cannulation and k-wire diameter per screw size on the market, Creed screws are easily inserted using low torque. The larger k-wire, combined with "Stinger Tip" technology, results in a more precise screw insertion trajectory.