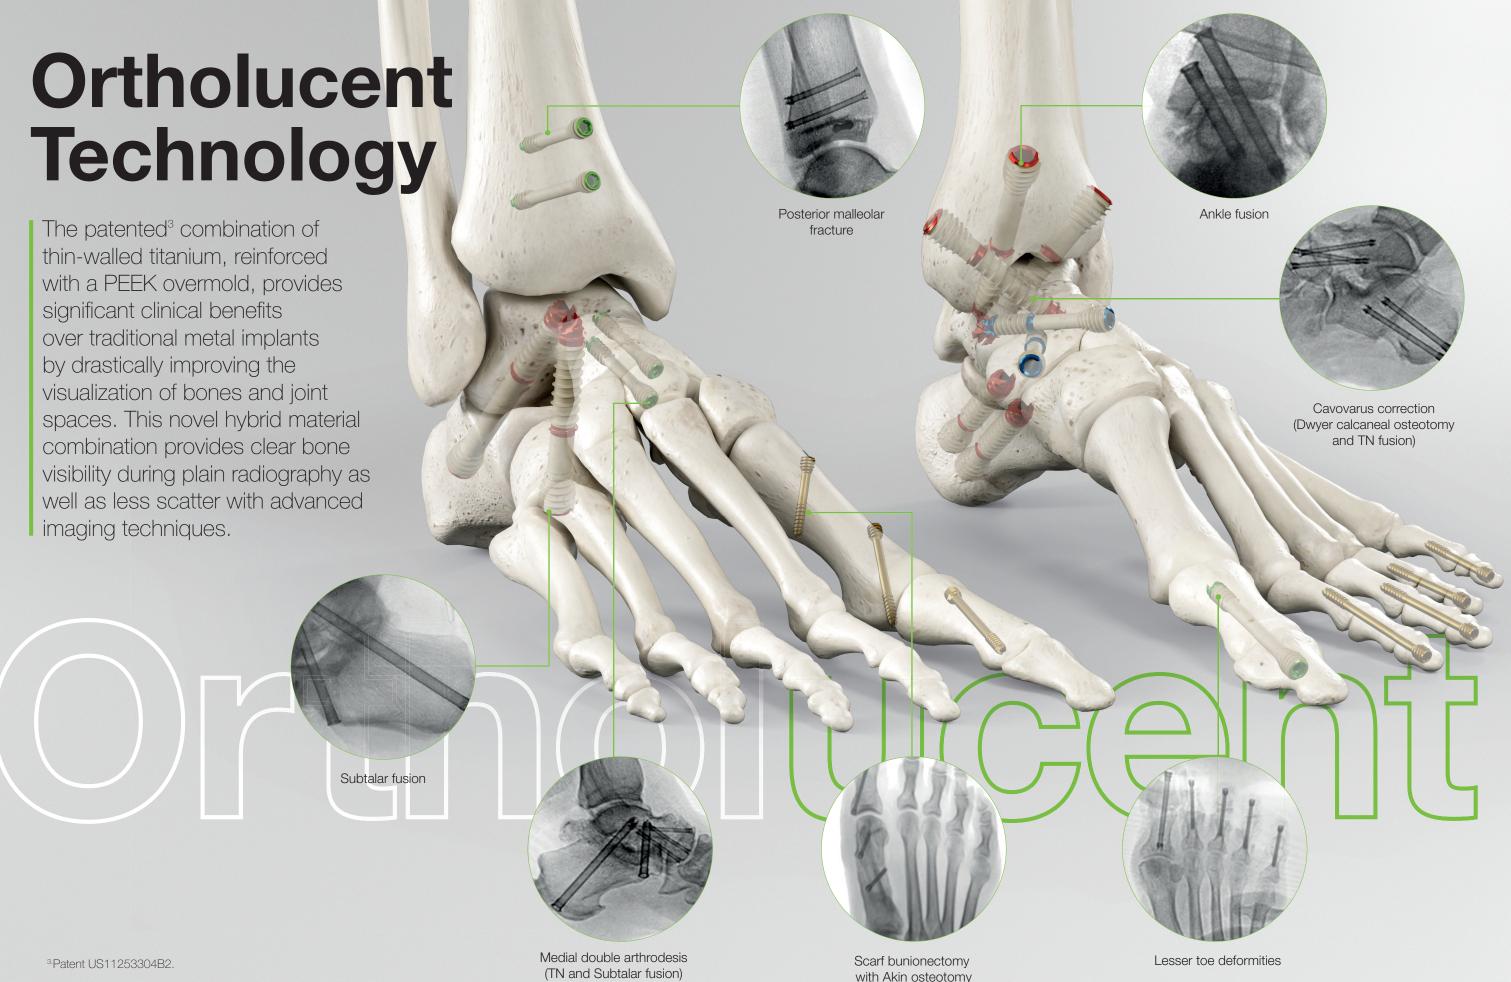

ling recommended.



## Largest Screw Cannulation

With the largest cannulation and k-wire diameter per screw size on the market, Creed screws are easily inserted using low torque. The larger k-wire, combined with "Stinger Tip" technology, results in a more precise screw insertion trajectory.

| Headed | Headless | Ø Screw<br>Size | Ø Screw<br>Cannulation | Ø K-wire<br>Size |
|--------|----------|-----------------|------------------------|------------------|
|        |          | Ø2.5mm          | Ø1.4mm                 | Ø1.3mm           |
| 0      |          | Ø4.3mm          | Ø2.15mm                | Ø2.0mm           |
|        |          | Ø5.6mm          | Ø2.9mm                 | Ø2.8mm           |
| 0      |          | Ø7.4mm          | Ø3.3mm                 | Ø3.2mm           |



Versatile Cannulated Implant System





170 Screw Variations

Headless Screws 85 Headed

Headed Screws 4x
Various

Diameters

Thread Lengths

### Sterile, Disposable Instrument Kits

Single-use





### **Small Instrument Kit**



### **Large Instrument Kit**







<sup>\*</sup>For headed screw configurations only.





Scan for more product information

CAUTION: Federal (USA) law restricts this device to sale by or on the order of a surgeon. Rx only.

GLW, Inc, GLW Medical Innovation, and Creed are trademarks of GLW, Inc. Innov8ortho is the exclusive distributor of Creed Ortholucent Implants.

### www.glwmed.com

© 2023 GLW, Inc. All rights reserved. Patents: www.glwmed.com/patents/



GLW, Inc. 300 Sylvan Ave, 2<sup>nd</sup> Floor Englewood Cliffs, NJ 07632



### Distributed by:

In