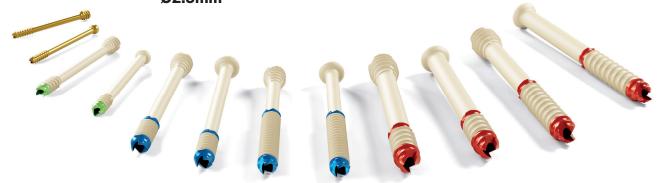

Versatile Cannulated Implant System

170 Screw Variations

Headless Screws 85 Headed

Headed Screws 4x
Various

Diameters

Thread Lengths