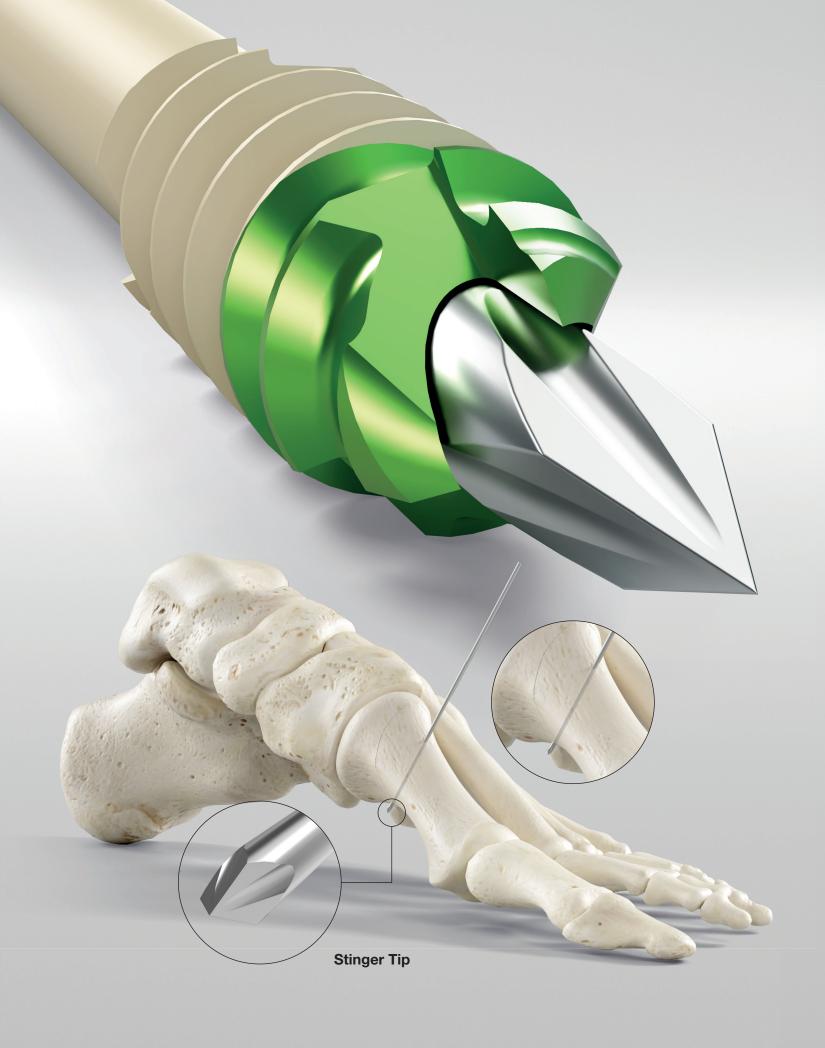

# Precision Cutting

The three aggressive cutting flutes of the screw tip are designed to deliver maximum compression<sup>1</sup> with minimum torque. Superior cutting geometry delivers optimal bone chip displacement, reduces insertion force, and requires no predrilling.<sup>2</sup>

## Largest Screw Cannulation

With the largest cannulation and k-wire diameter per screw size on the market, Creed screws are easily inserted using low torque. The larger k-wire, combined with "Stinger Tip" technology, results in a more precise screw insertion trajectory.