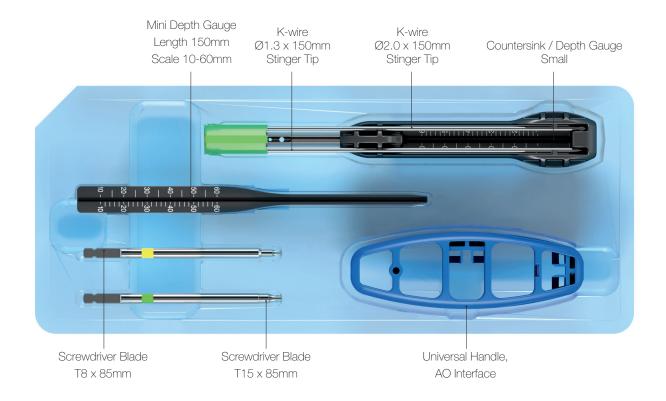

nology, results in a more precise screw insertion trajectory.

| Headed | Headless | Ø Screw<br>Size | Ø Screw<br>Cannulation | Ø K-wire<br>Size |
|--------|----------|-----------------|------------------------|------------------|
|        |          | Ø2.5mm          | Ø1.4mm                 | Ø1.3mm           |
| 0      |          | Ø4.3mm          | Ø2.15mm                | Ø2.0mm           |
|        |          | Ø5.6mm          | Ø2.9mm                 | Ø2.8mm           |
| 0      |          | Ø7.4mm          | Ø3.3mm                 | Ø3.2mm           |



Versatile Cannulated Implant System





170 Screw Variations

Headless Screws 85 Headed

Headed Screws 4x
Various

Diameters

Thread Lengths

### Sterile, Disposable Instrument Kits

Single-use





### **Small Instrument Kit**



### **Large Instrument Kit**







<sup>\*</sup>For headed screw configurations only.





Scan for more product information

CAUTION: Federal (USA) law restricts this device to sale by or on the order of a surgeon. Rx only.

GLW, Inc, GLW Medical Innovation, and Creed are trademarks of GLW, Inc. Innov8ortho is the exclusive distributor of Creed Ortholucent Implants.

### www.glwmed.com

© 2023 GLW, Inc. All rights reserved. Patents: www.glwmed.com/patents/



GLW, Inc. 300 Sylvan Ave, 2<sup>nd</sup> Floor Englewood Cliffs, NJ 07632



### Distributed by:

Innov8ortho, LLC 300 Sylvan Ave, 2nd Floor Englewood Cliffs, NJ 07632 custsvc@innov8ortho.com

Ref: CRE-BRO-06-22-EN