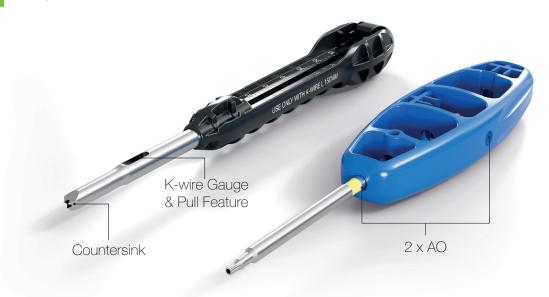

, combined with "Stinger Tip" technology, results in a more precise screw insertion trajectory.

| Headed | Headless | Ø Screw<br>Size | Ø Screw<br>Cannulation | Ø K-wire<br>Size |
|--------|----------|-----------------|------------------------|------------------|
|        |          | Ø2.5mm          | Ø1.4mm                 | Ø1.3mm           |
| 0      |          | Ø4.3mm          | Ø2.15mm                | Ø2.0mm           |
|        |          | Ø5.6mm          | Ø2.9mm                 | Ø2.8mm           |
| 0      |          | Ø7.4mm          | Ø3.3mm                 | Ø3.2mm           |



Versatile Cannulated Implant System





170 Screw Variations

Headless Screws 85 Headed

Headed Screws 4x
Various

Diameters

Thread Lengths

### Sterile, Disposable Instrument Kits

Single-use





### **Small Instrument Kit**



### **Large Instrument Kit**







<sup>\*</sup>For headed screw configurations only.





Scan for more product information

CAUTION: Federal (USA) law restricts this device to sale by or on the order of a surgeon. Rx only.

GLW, Inc, GLW Medical Innovation, and Creed are trademarks of GLW, Inc. Innov8ortho is the exclusive distributor of Creed Ortholucent Implants.

### www.glwmed.com

© 2023 GLW, Inc. All rights reserved. Patents: www.glwmed.com/patents/



GLW, Inc. 300 Sylvan Ave, 2<sup>nd</sup> Floor Englewood Cliffs, NJ 07632



### Distributed by:

Innov8ortho, LLC 300 Sylvan Ave, 2nd Floor Englewood Cliffs, NJ 07632 custsvc@innov8ortho.com

Ref: CRE-BRO-06-22-EN