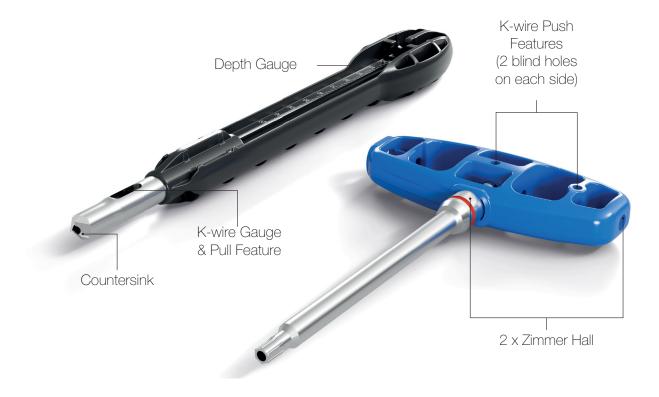

combined with "Stinger Tip" technology, results in a more precise screw insertion trajectory.

| Headed | Headless | Ø Screw<br>Size | Ø Screw<br>Cannulation | Ø K-wire<br>Size |
|--------|----------|-----------------|------------------------|------------------|
|        |          | Ø2.5mm          | Ø1.4mm                 | Ø1.3mm           |
| 0      |          | Ø4.3mm          | Ø2.15mm                | Ø2.0mm           |
|        |          | Ø5.6mm          | Ø2.9mm                 | Ø2.8mm           |
| 0      |          | Ø7.4mm          | Ø3.3mm                 | Ø3.2mm           |



Versatile Cannulated Implant System





170 Screw Variations

Headless Screws 85 Headed

Headed Screws 4x
Various

Diameters

Thread Lengths

### Sterile, Disposable Instrument Kits

Single-use





### **Small Instrument Kit**



### **Large Instrument Kit**







<sup>\*</sup>For headed screw configurations only.





Scan for more product information

CAUTION: Federal (USA) law restricts this device to sale by or on the order of a surgeon. Rx only.

GLW, Inc, GLW Medical Innovation, and Creed are trademarks of GLW, Inc. Innov8ortho is the exclusive distributor of Creed Ortholucent Implants.

### www.glwmed.com

© 2023 GLW, Inc. All rights reserved. Patents: www.glwmed.com/patents/



GLW, Inc. 300 Sylvan Ave, 2<sup>nd</sup> Floor Englewood Cliffs, NJ 07632



### Distributed by:

Innov8ortho, LLC 300 Sylvan Ave, 2nd Floor Englewood Cliffs, NJ 07632 custsvc@innov8ortho.com

Ref: CRE-BRO-06-22-EN