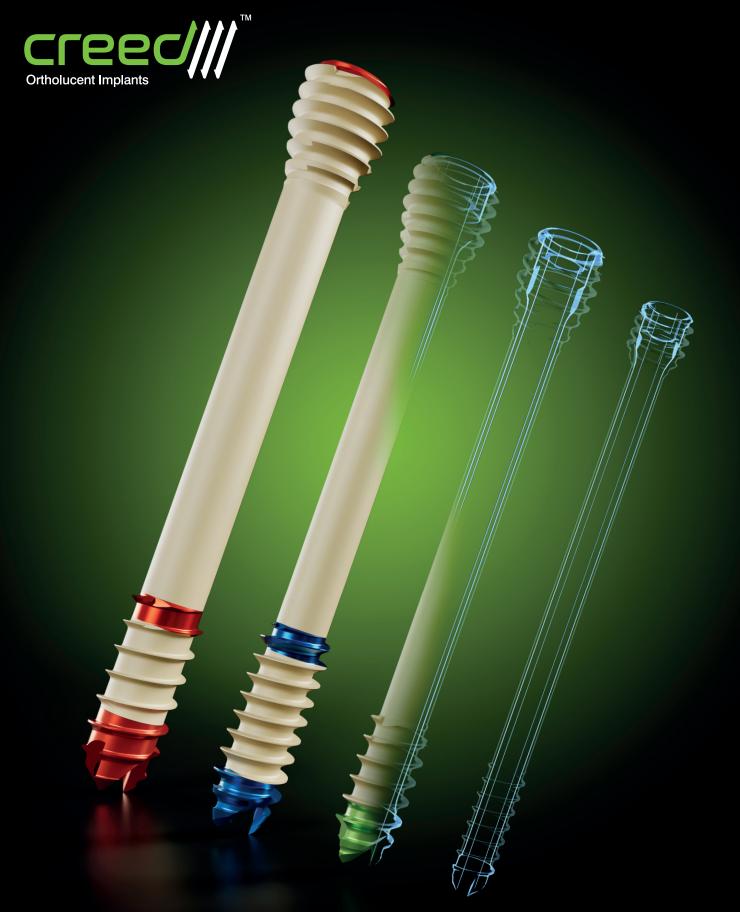

Versatile Cannulated Implant System

170 Screw Variations

Headless Screws 85 Headed

Headed Screws 4x
Various

Diameters

Thread Lengths