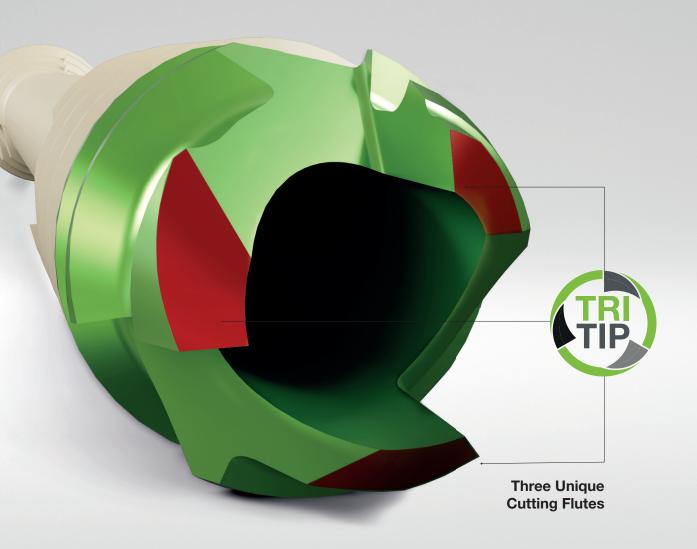

# Precision Cutting

The three aggressive cutting flutes of the screw tip are designed to deliver maximum compression<sup>1</sup> with minimum torque. Superior cutting geometry delivers optimal bone chip displacement, reduces insertion force, and requires no predrilling.<sup>2</sup>