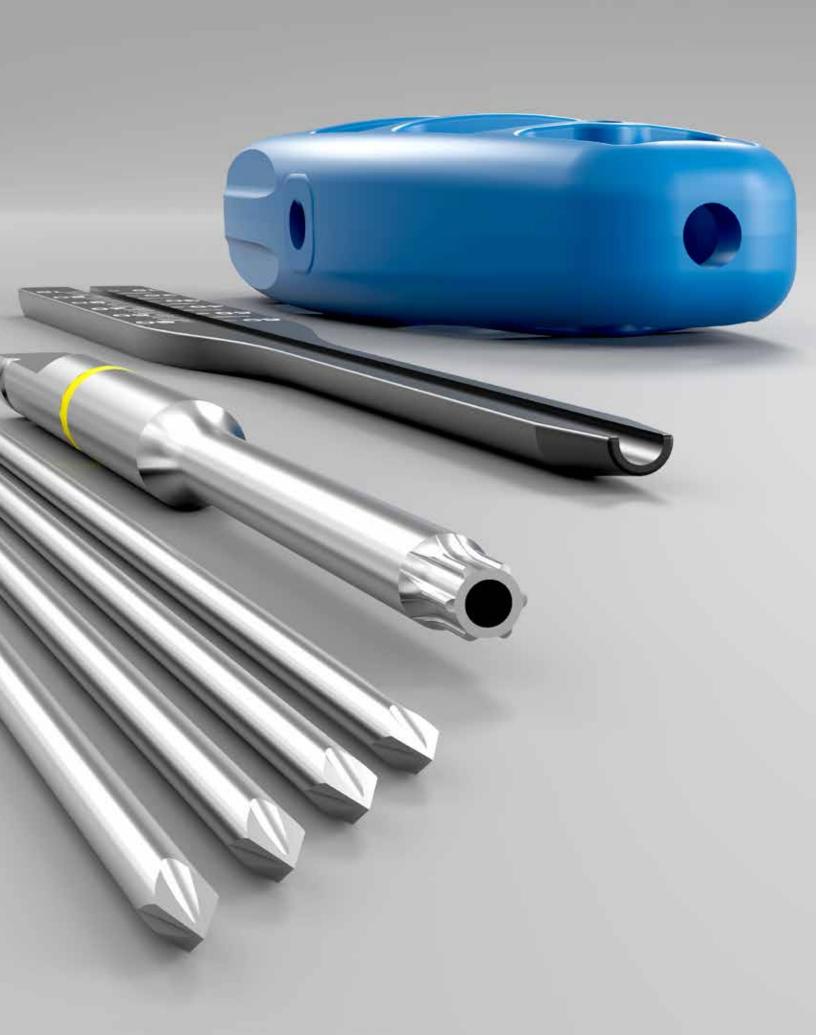

## Ready-to-use, everytime.

The instrumentation is provided in a sterile, ready-to-use instrument kit designed specifically for the correction of smaller toe deformities.

The instrument kit includes 4x double stinger tip Ø1.3mm K-Wires, a mini depth gauge, an AO-handle and a cannulated T8 driver with a tapered shaft that matches the implants outer diameter and allows the compression of the PIPJ only without requiring additional hole preparation.

The double stinger tip design of the K-Wires also allows for retrograde insertion of the HammerThread implants for both PIPJ and DIPJ fixation.