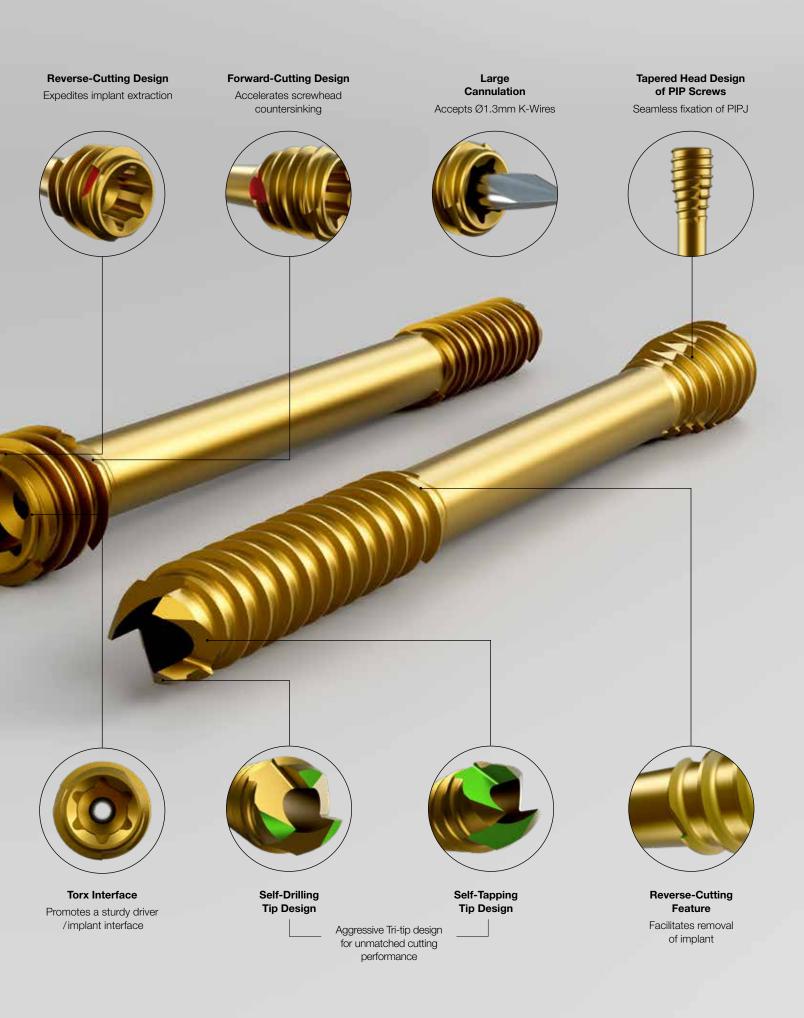

# Superior precision

The HammerThread implants were designed to provide surgeons with a minimally invasive and reliable solution to address smaller toe deformities.

The system is comprised of Ø2.5mm titanium Ti64 implants that accept Ø1.3 K-Wires. This combination results in superior precision during insertion and ample stability during the reduction of proximal and distal interphalangeal joints (PIPJ-DIPJ).

## Ready-to-use, everytime.

The instrumentation is provided in a sterile, ready-to-use instrument kit designed specifically for the correction of smaller toe deformities.

The instrument kit includes 4x double stinger tip Ø1.3mm K-Wires, a mini depth gauge, an AO-handle and a cannulated T8 driver with a tapered shaft that matches the implants outer diameter and allows the compression of the PIPJ only without requiring additional hole preparation.