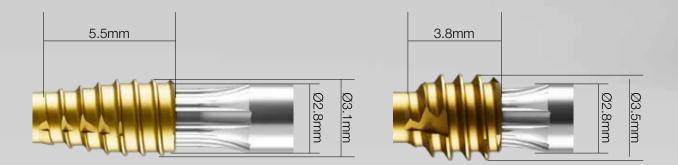

### Effective and reliable

HammerThread is a Ø2.5mm cannulated, titanium implant, designed specifically for the correction of smaller toe deformities.

A small and effective portfolio of implants with appropriate design and length options for proximal and distal interphalangeal joint (PIPJ-DIPJ) arthrodesis.

# Superior precision

The HammerThread implants were designed to provide surgeons with a minimally invasive and reliable solution to address smaller toe deformities.

The system is comprised of Ø2.5mm titanium Ti64 implants that accept Ø1.3 K-Wires. This combination results in superior precision during insertion and ample stability during the reduction of proximal and distal interphalangeal joints (PIPJ-DIPJ).