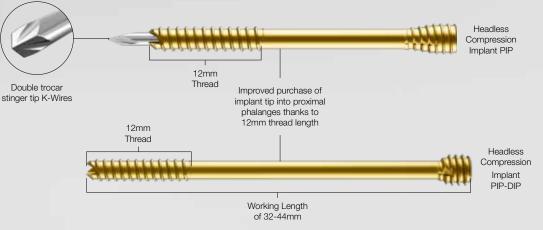

The length span of 32–44mm allows the appropriate fixation of PIP and DIP joints for a wide range of anatomies.

# Superior precision

The HammerThread implants were designed to provide surgeons with a minimally invasive and reliable solution to address smaller toe deformities.

The system is comprised of Ø2.5mm titanium Ti64 implants that accept Ø1.3 K-Wires. This combination results in superior precision during insertion and ample stability during the reduction of proximal and distal interphalangeal joints (PIPJ-DIPJ).

The double stinger tip design of the K-Wires also allows for retrograde insertion of the HammerThread implants for both PIPJ and DIPJ fixation.