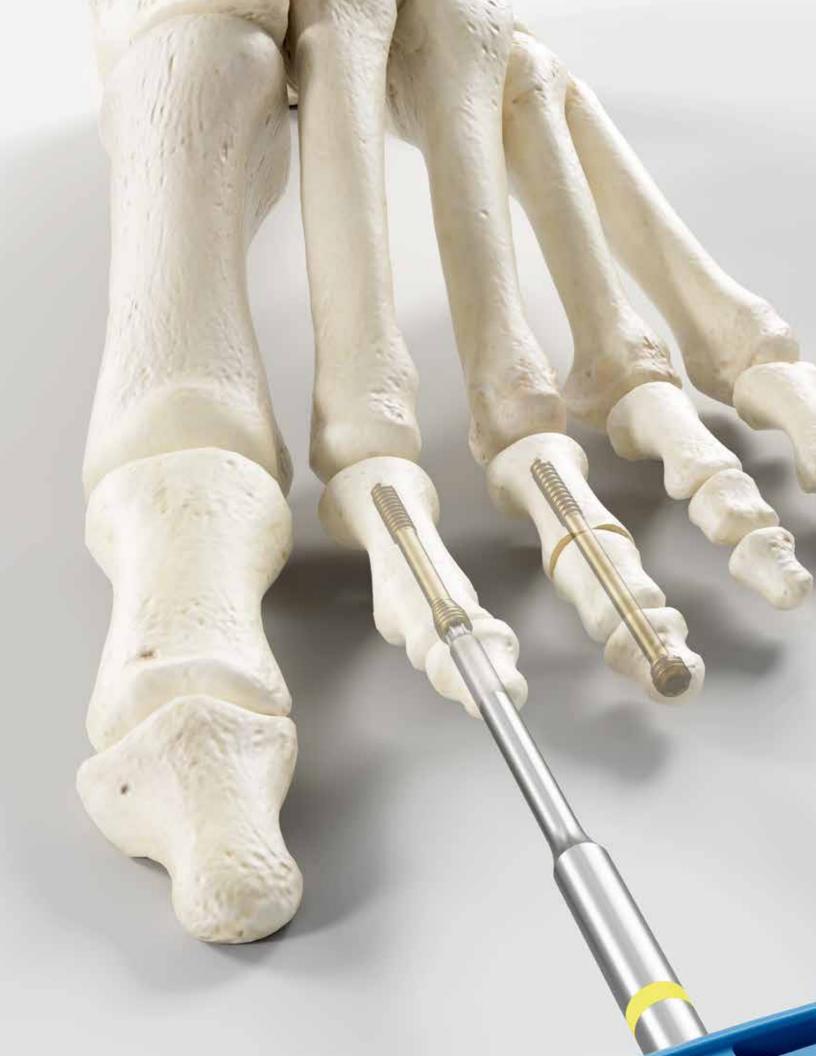

### Seeing is **Believing**

### Effective and reliable

HammerThread is a Ø2.5mm cannulated, titanium implant, designed specifically for the correction of smaller toe deformities.

A small and effective portfolio of implants with appropriate design and length options for proximal and distal interphalangeal joint (PIPJ-DIPJ) arthrodesis.

The double stinger tip design of the K-Wires also allows for retrograde insertion of the HammerThread implants for both PIPJ and DIPJ fixation.