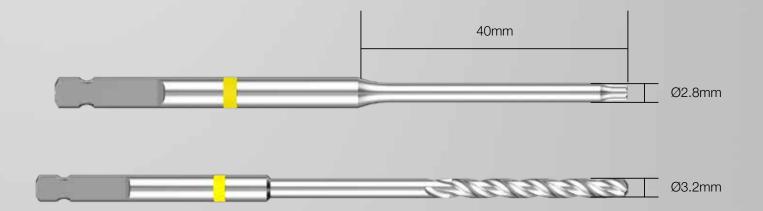

# Superior precision

The HammerThread implants were designed to provide surgeons with a minimally invasive and reliable solution to address smaller toe deformities.

The system is comprised of Ø2.5mm titanium Ti64 implants that accept Ø1.3 K-Wires. This combination results in superior precision during insertion and ample stability during the reduction of proximal and distal interphalangeal joints (PIPJ-DIPJ).

## Ready-to-use, everytime.

The instrumentation is provided in a sterile, ready-to-use instrument kit designed specifically for the correction of smaller toe deformities.

The instrument kit includes 4x double stinger tip Ø1.3mm K-Wires, a mini depth gauge, an AO-handle and a cannulated T8 driver with a tapered shaft that matches the implants outer diameter and allows the compression of the PIPJ only without requiring additional hole preparation.