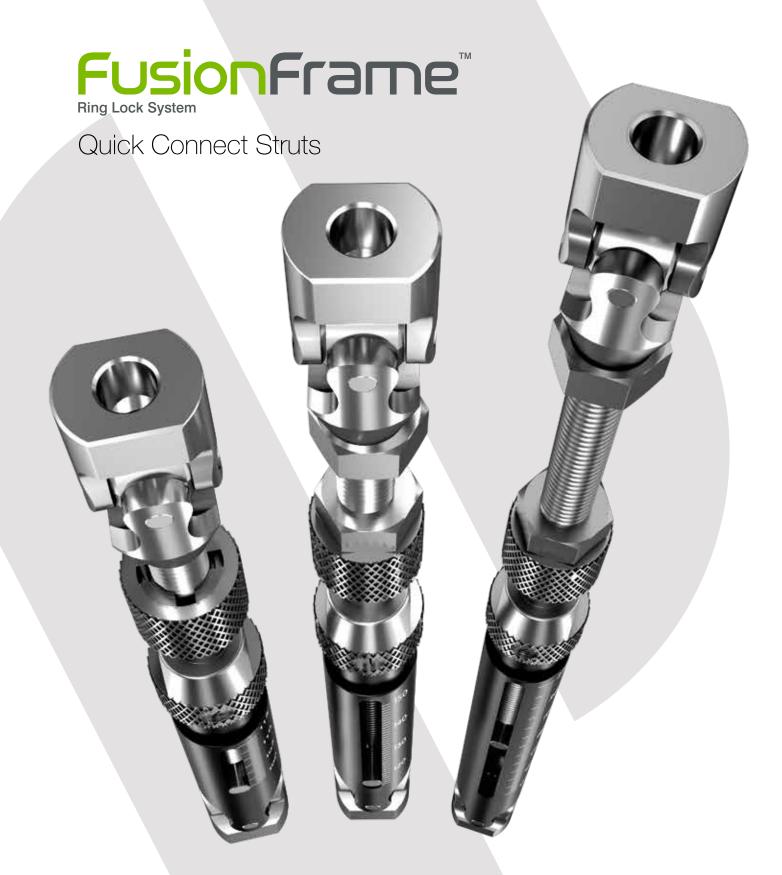

## FusionFrame<sup>™</sup> Quick Connect Struts

The Quick-Connect Struts provide a mechanically stable and reproducible means for achieving controlled adjustments for the purposes of fracture management and deformity corrections.

## **Rapid Length Adjustments**

The Struts permit gradual and rapid length adjustments and feature universal joints on both ends to perform acute deformity corrections and assist with fracture reductions.