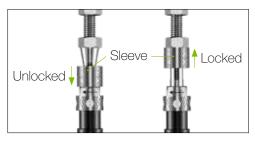

## **Key Features at a Glance**

Switching between controlled and quick adjustment is done by pushing / pulling the sleeve over the threaded segment.

Length measuring scale.

Interface is compatible with Ring holes.