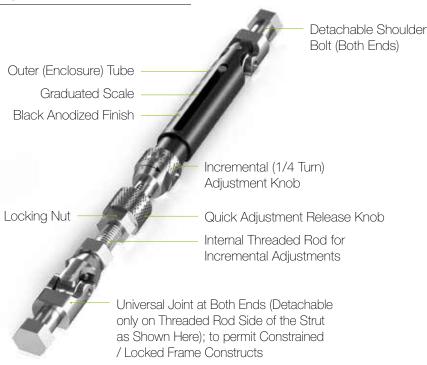

## **Key Features at a Glance**

Switching between controlled and quick adjustment is done by pushing / pulling the sleeve over the threaded segment.

Length measuring scale.

Interface is compatible with Ring holes.

## **Rapid Length Adjustments**

The Struts permit gradual and rapid length adjustments and feature universal joints on both ends to perform acute deformity corrections and assist with fracture reductions.

The universal joint on the threaded end of the Quick Connect Strut is detachable to allow constrained (locked) frame assemblies. A built-in counting knob facilitates the patient's ability to make accurate, one-quarter turns, achieving precisely measured 1/4mm adjustments in the gradual compression or distraction modes.