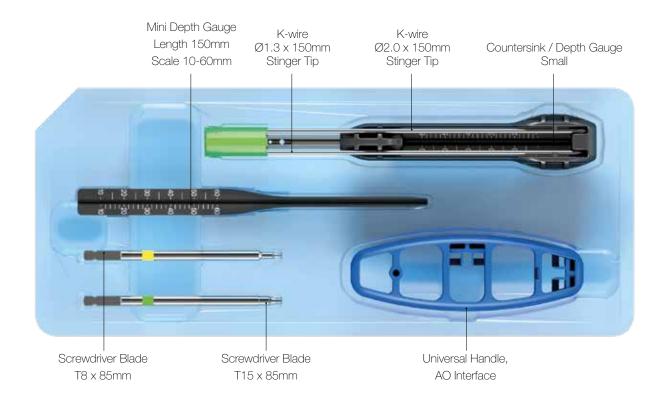

| Ø5.6mm          | Ø2.9mm                 | Ø2.8mm           |
|        |          | Ø7.4mm          | Ø3.3mm                 | Ø3.2mm           |

Ortholucent Technology

The patented<sup>3</sup> combination of thin-walled titanium, reinforced with a PEEK overmold, provides significant clinical benefits over traditional metal implants by drastically improving the visualization of bones and joint spaces. This novel hybrid material combination provides clear bone visibility during plain radiography as well as less scatter with advanced imaging techniques.





Versatile Cannulated Implant System



3/0 Screw Variations 85
Headless
Screws

85 Headed Screws

4X
Various
Diameters

5X Thread Lengths

### Sterile, Disposable Instrument Kits

Single-use





### **Small Instrument Kit**



### **Large Instrument Kit**











Scan for more product information

CAUTION: Federal (USA) law restricts this device to sale by or on the order of a surgeon. Rx only.

GLW, Inc, GLW Medical Innovation, and Creed are trademarks of GLW, Inc. Innov8ortho is the exclusive distributor of Creed Ortholucent Implants.

### www.glwmed.com

© 2025 GLW, Inc. All rights reserved. Patents: www.glwmed.com/patents/



GLW, Inc. 930 Sylvan Ave, Suite 125 Englewood Cliffs, NJ 07632



### Distributed by:

Innov8ortho, LLC 930 Sylvan Ave, Suite 125 Englewood Cliffs, NJ 07632 custsvc@innov8ortho.com

Ref: CRE-BRO-01-25-EN