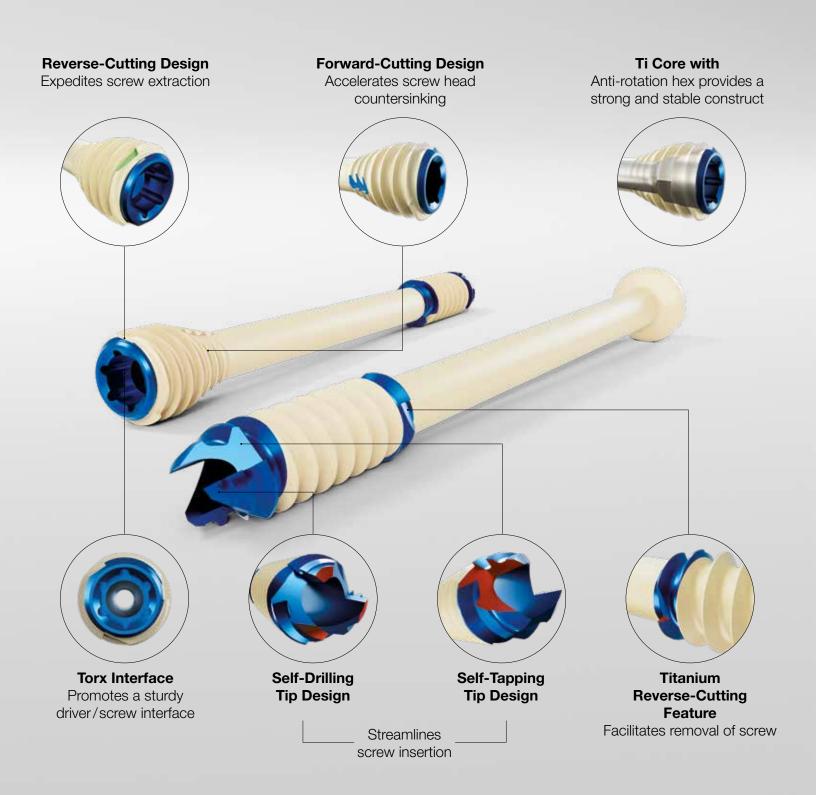

## Largest Screw Cannulation

With the largest cannulation and k-wire diameter per screw size on the market, Creed screws are easily inserted using low torque. The larger k-wire, combined with "Stinger Tip" technology, results in a more precise screw insertion trajectory.