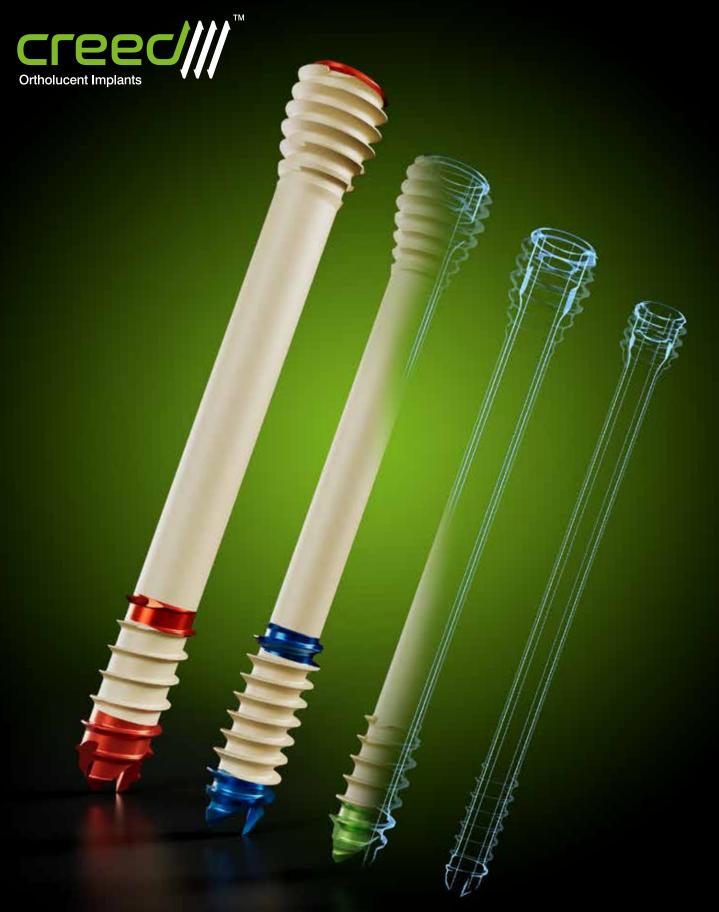

Ortholucent Technology

The patented<sup>3</sup> combination of thin-walled titanium, reinforced with a PEEK overmold, provides significant clinical benefits over traditional metal implants by drastically improving the visualization of bones and joint spaces. This novel hybrid material combination provides clear bone visibility during plain radiography as well as less scatter with advanced imaging techniques.

Versatile Cannulated Implant System

3/0 Screw Variations 85
Headless
Screws

85 Headed Screws

4X
Various
Diameters

5X Thread Lengths