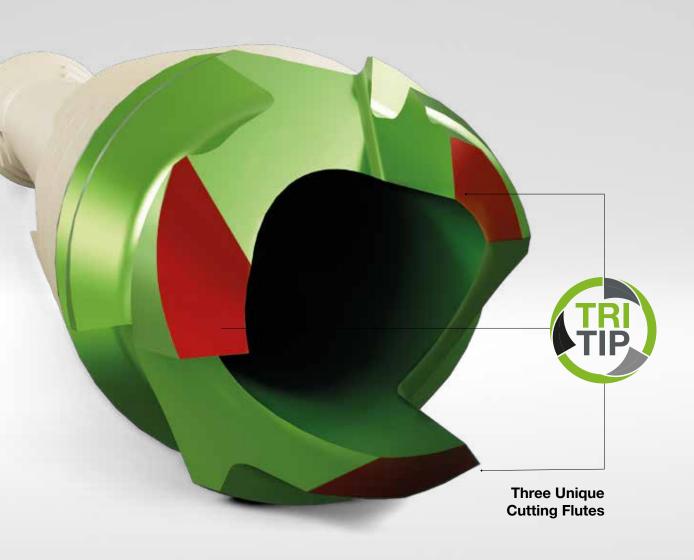

# Precision Cutting

The three aggressive cutting flutes of the screw tip are designed to deliver maximum compression<sup>1</sup> with minimum torque. Superior cutting geometry delivers optimal bone chip displacement, reduces insertion force, and requires no predrilling.<sup>2</sup>