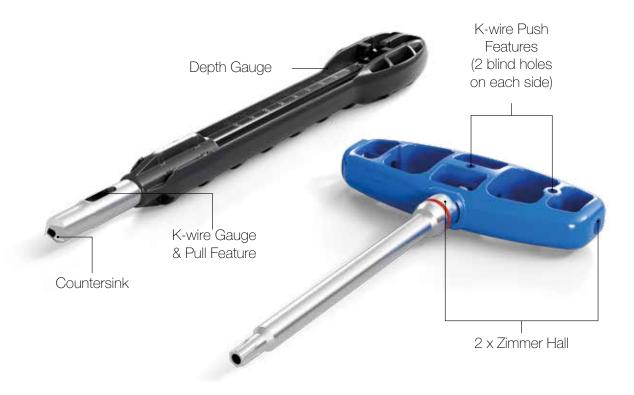

Ø2.0mm           |
|        |          | Ø5.6mm          | Ø2.9mm                 | Ø2.8mm           |
|        |          | Ø7.4mm          | Ø3.3mm                 | Ø3.2mm           |

Ortholucent Technology

The patented<sup>3</sup> combination of thin-walled titanium, reinforced with a PEEK overmold, provides significant clinical benefits over traditional metal implants by drastically improving the visualization of bones and joint spaces. This novel hybrid material combination provides clear bone visibility during plain radiography as well as less scatter with advanced imaging techniques.





Versatile Cannulated Implant System



3/0 Screw Variations 85
Headless
Screws

85 Headed Screws

4X
Various
Diameters

5X Thread Lengths

### Sterile, Disposable Instrument Kits

Single-use





### **Small Instrument Kit**



### **Large Instrument Kit**











Scan for more product information

CAUTION: Federal (USA) law restricts this device to sale by or on the order of a surgeon. Rx only.

GLW, Inc, GLW Medical Innovation, and Creed are trademarks of GLW, Inc. Innov8ortho is the exclusive distributor of Creed Ortholucent Implants.

### www.glwmed.com

© 2025 GLW, Inc. All rights reserved. Patents: www.glwmed.com/patents/



GLW, Inc. 930 Sylvan Ave, Suite 125 Englewood Cliffs, NJ 07632



### Distributed by:

Innov8ortho, LLC 930 Sylvan Ave, Suite 125 Englewood Cliffs, NJ 07632 custsvc@innov8ortho.com

Ref: CRE-BRO-01-25-EN