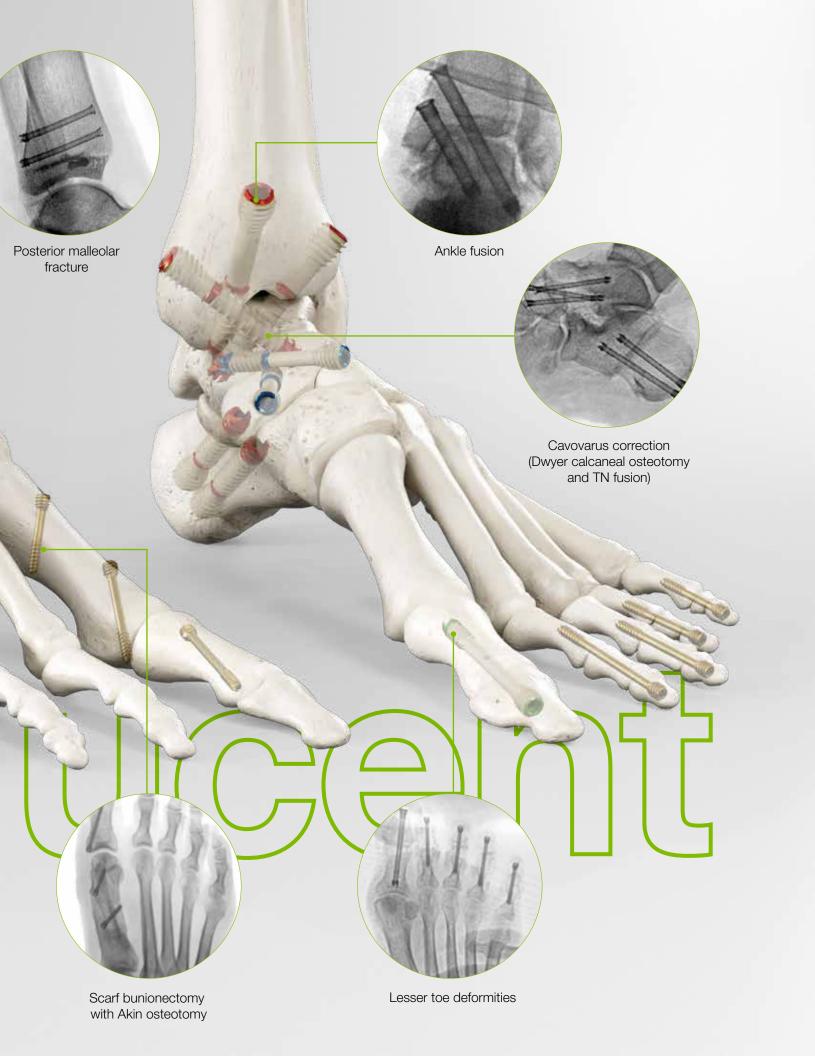

Ortholucent Technology

The patented<sup>3</sup> combination of thin-walled titanium, reinforced with a PEEK overmold, provides significant clinical benefits over traditional metal implants by drastically improving the visualization of bones and joint spaces. This novel hybrid material combination provides clear bone visibility during plain radiography as well as less scatter with advanced imaging techniques.