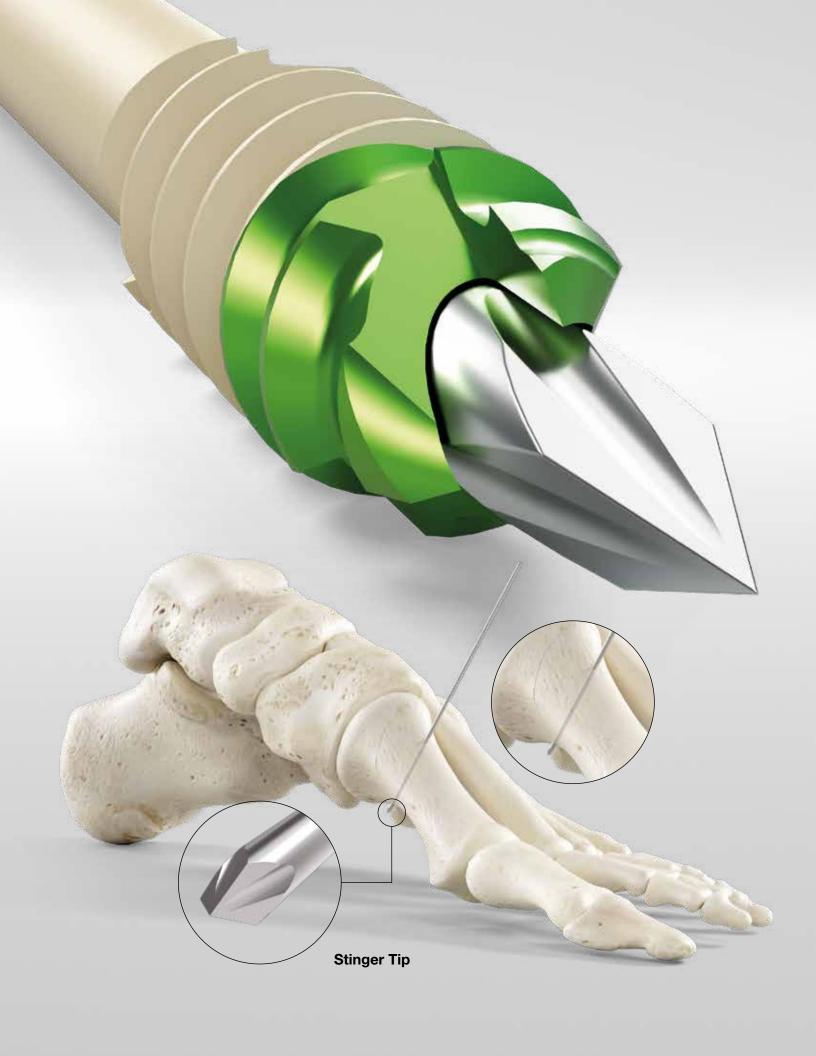

# Precision Cutting

The three aggressive cutting flutes of the screw tip are designed to deliver maximum compression<sup>1</sup> with minimum torque. Superior cutting geometry delivers optimal bone chip displacement, reduces insertion force, and requires no predrilling.<sup>2</sup>

## Largest Screw Cannulation

With the largest cannulation and k-wire diameter per screw size on the market, Creed screws are easily inserted using low torque. The larger k-wire, combined with "Stinger Tip" technology, results in a more precise screw insertion trajectory.