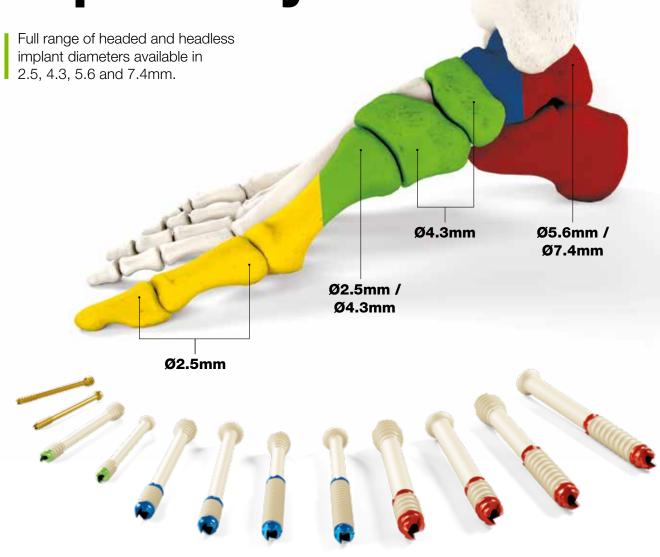

## Largest Screw Cannulation

With the largest cannulation and k-wire diameter per screw size on the market, Creed screws are easily inserted using low torque. The larger k-wire, combined with "Stinger Tip" technology, results in a more precise screw insertion trajectory.

| Headed | Headless | Ø Screw<br>Size | Ø Screw<br>Cannulation | Ø K-wire<br>Size |
|--------|----------|-----------------|------------------------|------------------|
| 0      | 0        | Ø2.5mm          | Ø1.4mm                 | Ø1.3mm           |
| 0      | 0        | Ø4.3mm          | Ø2.15mm                | Ø2.0mm           |
|        |          | Ø5.6mm          | Ø2.9mm                 | Ø2.8mm           |
|        |          | Ø7.4mm          | Ø3.3mm                 | Ø3.2mm           |